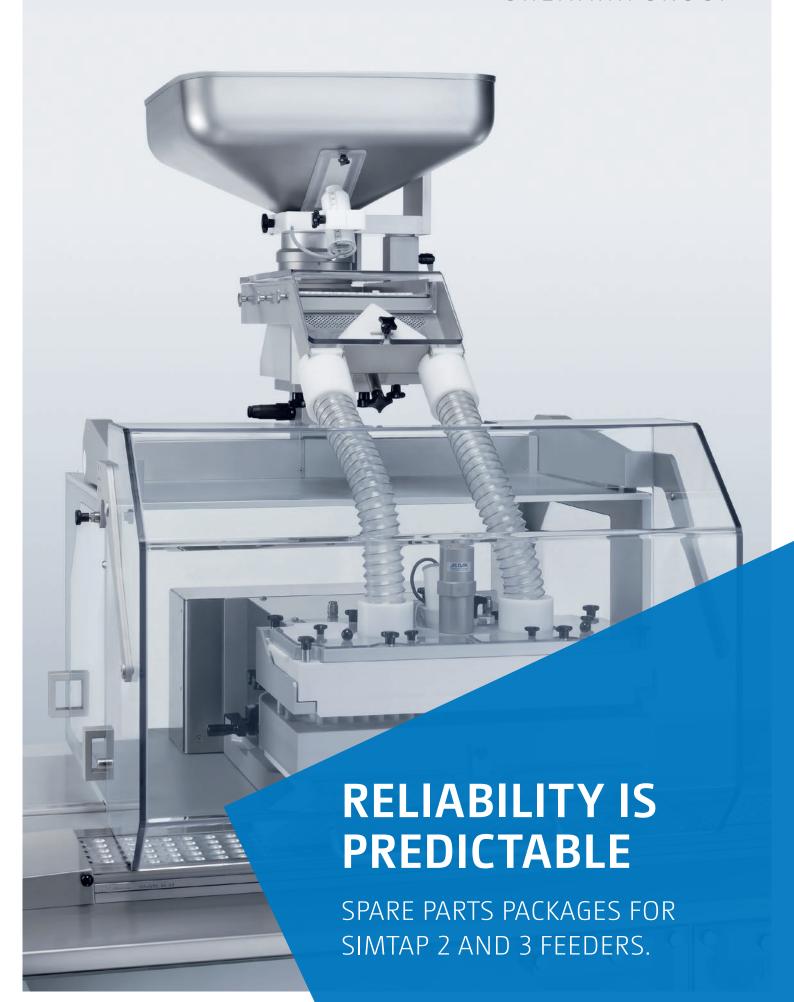

## SPARE PARTS PACKAGES FOR SIMTAP 2 AND 3

Your SimTap feeder handles a wide range of solid dose products, filling blisters correctly, reliably, and at top speed. It does so cycle after cycle, attaining up to 3.6 million strokes in single-shift operation. Top performance is required of certain

components – they are subject to high stress and wear. Timely replacement of these is essential to ensure smooth production. We have put together tailor-made spare parts packages for this preventive maintenance.

## YOUR ADDED BENEFITS

- · Reliable, smooth packaging over the long term
- · Consistently high productivity
- Increased uptime, reduced downtime on the basis of systematic preventive maintenance

Spare parts packages: These include all parts needed for the preventive maintenance of your SimTap 2 or 3. They are based on a servicing interval of 1,500 operating hours. Should your SimTap be approaching 7,500 hours of operation, our additional package for a complete overhaul is used.