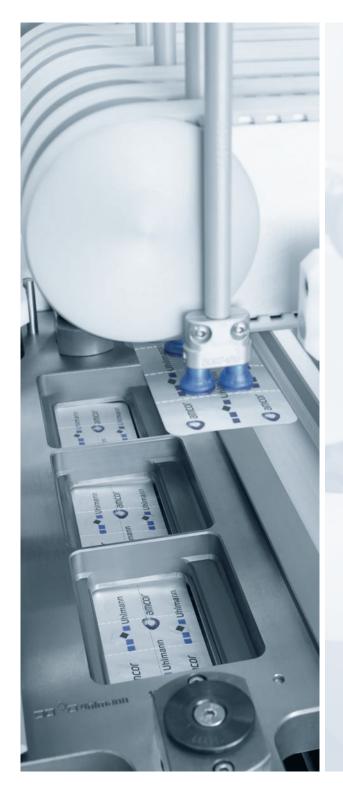

# B 1440X3 PERFORMANCE UPGRADE – INCREASE YOUR OUTPUT BY UP TO 40%

Do you need to dramatically increase the output of your existing B 1440 blister machine? Then look no further than the B 1440X3 Performance Upgrade from Uhlmann to achieve lasting high performance with ease!

## WHAT WE OFFER ...

- Expanding your existing B 1440 blister machine from two to three lanes
- A competitive, economical and resource-saving solution for a long-term increase to your production capacity
- Compatible with the B 1440 blister machine in combination with the C 2504 and C 2305 cartoners from Uhlmann

### ... AND THE BENEFITS FOR YOU

- Up to 40% more output: Competitive solution for your entry into the higher performance into the higher performance class
- Productivity increase from 500 blisters/min to a maximum of 700 blisters/min
- Combined with the C 2504 cartoner: Higher output of up to 450 folding cartons/min
- Particularly well suited to large product batches and even mono-line
- Existing line format set (2-lane) can still be used
- · Your contribution to greater sustainability in the company